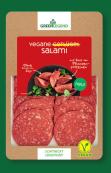

## Green Legend sausage range: order in time and order enough!

| article name                                     | STORAGE<br>CONDITION | weight/<br>packaging | Packaging/<br>carton | cartons/<br>Pallet |
|--------------------------------------------------|----------------------|----------------------|----------------------|--------------------|
| Vegan salami sticks<br>Based on<br>Plant Protein | room<br>temperature  | 150 G<br>(6 × 25 G)  | 6                    | 144                |
| Vegan Mortadella<br>Based on<br>Plant Protein    | Fresh                | 80 G                 | 5                    | 240                |
| Vegan Paprika MOFTADELLA Based on Plant Protein  | Fresh                | 80 G                 | 5                    | 240                |
| Vegan salamı<br>Based on<br>Plant Protein        | Fresh                | 80 G                 | 5                    | 240                |
| Vegan Wiener<br>Based on<br>Plant Protein        | Fresh                | 200 G                | 6                    | 147                |
| Vegan sausage<br>Based on<br>Plant Protein       | Fresh                | 175 G                | 6                    | 144                |