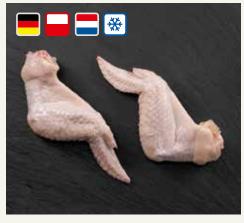

Chicken thigh meat with skin 3mm (baader)

Chicken upper back

Chicken lower back

frozen

÷X÷

fresh

Chicken wing, three-joint

Chicken wing, two-joint

Chicken mid wing

Chicken prime wing

Chicken mechanically separated meat

Chicken breast skin

Chicken heart

Chicken liver

Chicken gizzard

Chicken foot