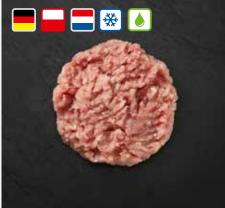

Turkey thigh meat with skin

Turkey thigh meat without skin and bones

Turkey wing tip

Turkey mid wing

Turkey mechanically separated meat

Turkey processed meat, 3mm white (baader)

Turkey processed meat, 3mm red (baader)