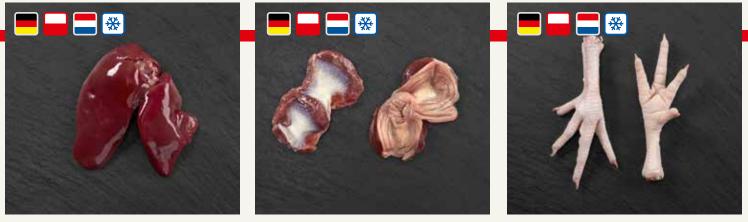

Chicken mid wing

Chicken prime wing

Chicken mechanically separated meat

Chicken breast skin

Chicken heart

Chicken liver

Chicken gizzard

Chicken foot

Chicken paw

Chicken tail

Chicken neck

Chicken griller

Turkey breast without skin

Turkey butterfly with skin

Turkey breast trimming

Turkey inner fillet, male