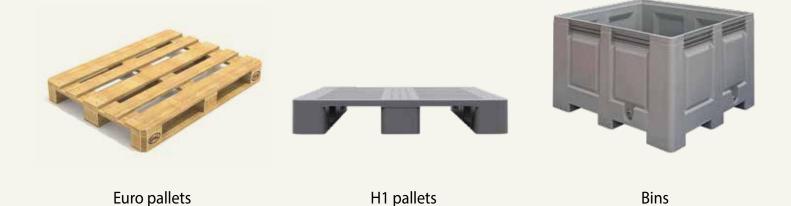

### Standard packaging includes:

Trays | Cartons | E1 crates | Euro pallets | H1 pallets | One-way pallets | 400 or 600kg bins | Block frozen | Bulk frozen | Individually Quick Frozen (IQF)

E1 crates \*