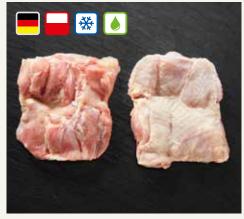

Chicken thigh meat with skin 3mm (baader)

Chicken upper back

Chicken lower back

frozen

÷X÷

fresh

Chicken wing, three-joint

Chicken wing, two-joint

Chicken mid wing

Chicken prime wing

Chicken mechanically separated meat

Chicken breast skin

Chicken heart

Chicken liver

Chicken gizzard

Chicken foot