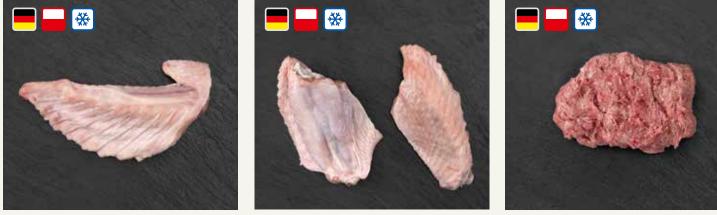

Chicken thigh meat with skin 3mm (baader)

Chicken upper back

Chicken lower back

frozen

÷X÷

fresh

Chicken wing, three-joint

Chicken wing, two-joint

Chicken mid wing

Chicken prime wing

Chicken mechanically separated meat

Chicken breast skin

Chicken heart

Chicken liver

Chicken gizzard

Chicken foot

Turkey thigh meat with skin

Turkey thigh meat without skin and bones

Turkey wing tip

Turkey mid wing

Turkey mechanically separated meat

Turkey processed meat, 3mm white (baader)

Turkey processed meat, 3mm red (baader)