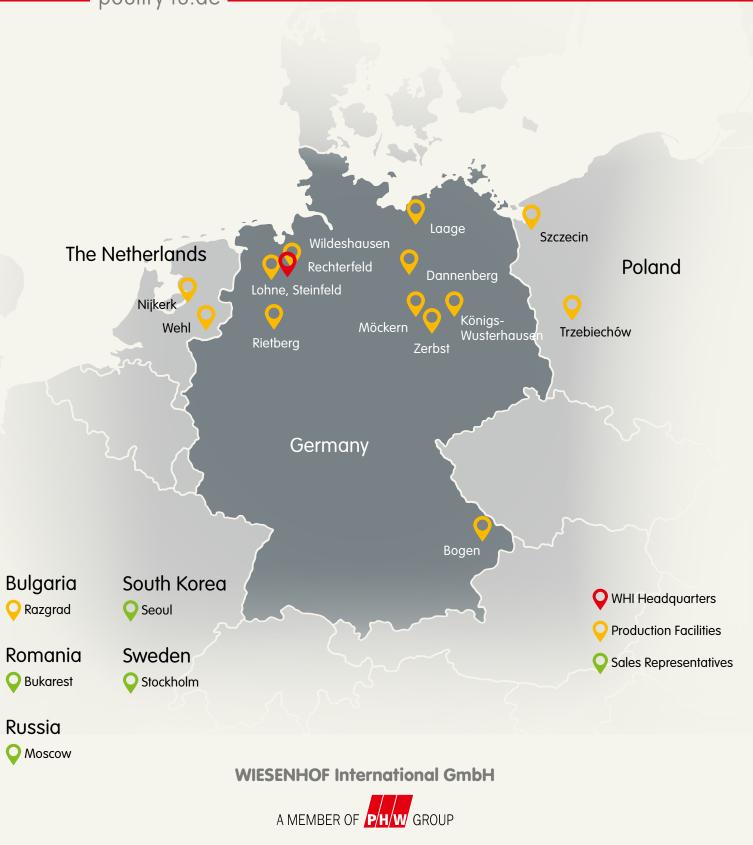

## Export of fresh or deep frozen products according to customer requirements

WHI's products derive from trusted PHW sites in Germany, the Netherlands and Poland.

Meat can be calibrated according to client's needs or alternatively offered