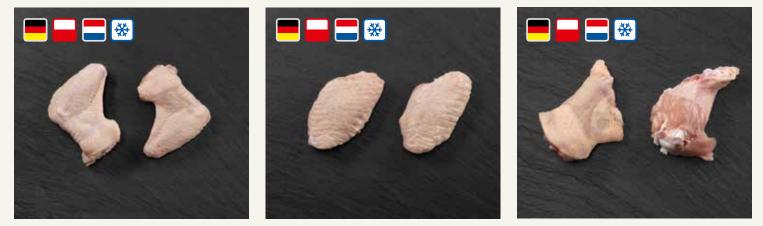

Chicken thigh meat with skin 3mm (baader)

Chicken upper back

Chicken lower back

frozen

÷X÷

fresh

Chicken wing, three-joint

Chicken wing, two-joint

Chicken mid wing

Chicken prime wing

Chicken mechanically separated meat

Chicken breast skin

Chicken heart

Chicken liver

Chicken gizzard

Chicken foot