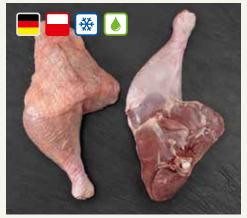

Chicken processed meat 3 mm (baader)

Chicken butterfly

Chicken leg oystercut

Chicken leg quarter

Chicken leg quarter with tail

Chicken leg meat without skin

Chicken leg meat with skin

Chicken leg meat without skin 3mm (baader)